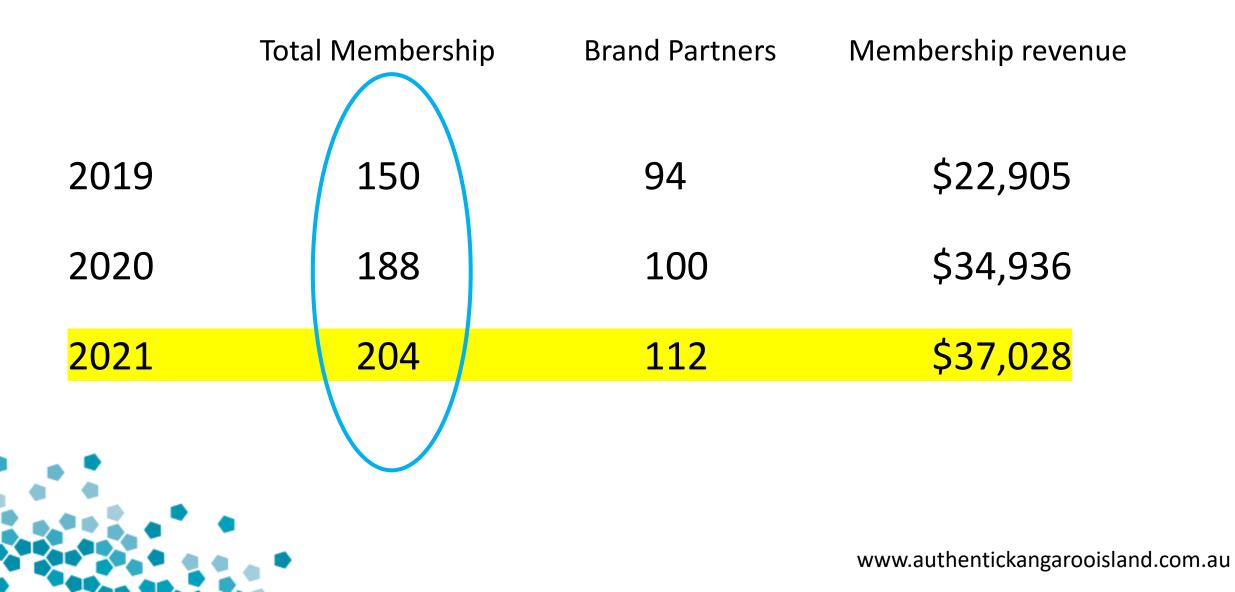

Quick snapshot



#### KI Community Directory, launched August 2020.





 Hundreds distributed around the Island

9

- Print run and updates continuing
- First time local resources have been used to print
- Next edition due in November 2022



## Election 2022

- Survey September 2021
  - 92 responses
- Identified key issues for our membership
- Plan to reproduce similar for Federal and Local elections

|                                                                                                                                                                                                                                                                                         | land Business & Brand Alliai