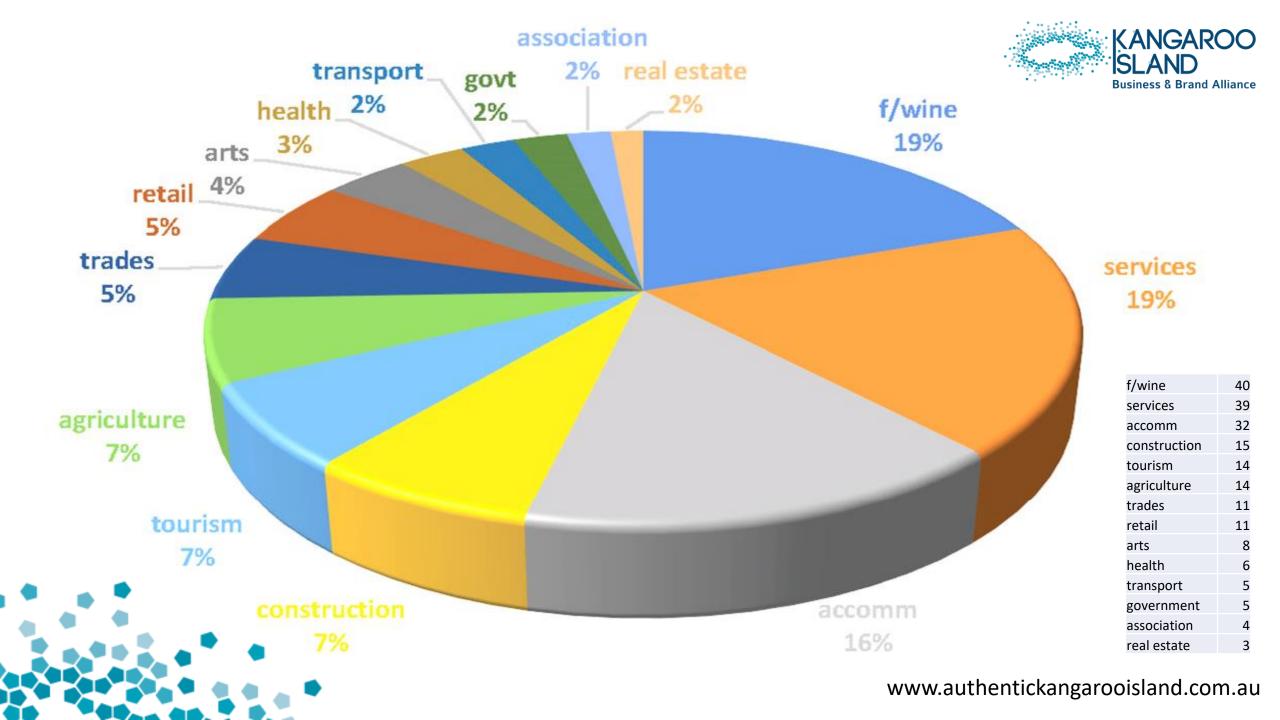

Quick snapshot



#### KI Community Directory, launched August 2020.





 Hundreds distributed around the Island

9

- Print run and updates continuing
- First time local resources have been used to print
- Next edition due in November 2022



## Election 2022

- Survey September 2021
  - 92 responses
- Identified key issues for our membership
- Plan to reproduce similar for Federal and Local elections

|                                                                                                                                                                                                                                                                                         | land Business & Brand Alliai