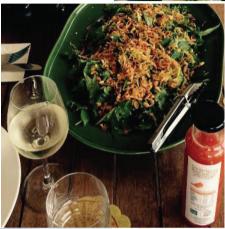

## DISCOVER KANGAROO ISLAND FOOD FROM THE SOURCE

Kangaroo Island Source connects people to food that encapsulates the freshness, quality and authentic flavour of the Kangaroo Island region. Rediscover the simple pleasure of gathering and cooking with products as close to its source as possible, with a Kangaroo Island Source regional cooking class at the spectacular Kangaroo Island Source Kitchen overlooking Penneshaw.